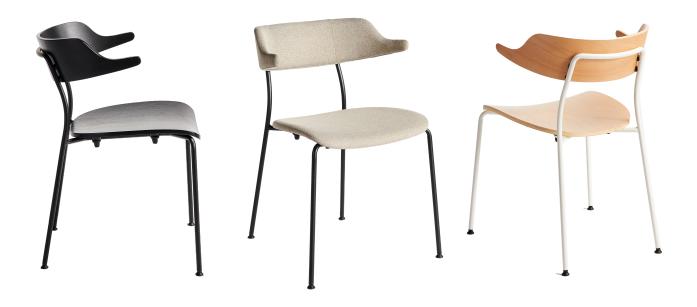

# Milo chair

The inspiration of the Milo chair comes from the act of hugging. The backrest is slightly raised, and the curve fitting the back gives the back a proper surrounding feeling. It is cleverly integrated into the ergonomics, and after many design discussions and practical operations, the comfortable use experience is achieved. A comfortable and storytelling Milo chair is presented in the user's vision.

### Materials

- \* **Seat:** Fabric Upholstered or wood
- \* **Frame**: Metal Tube 4-legged base Stackable