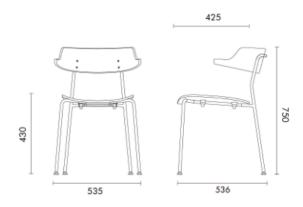

# Milo chair





The inspiration of the Milo chair comes from the act of hugging. The backrest is slightly raised, and the curve fitting the back gives the back a proper surrounding feeling. It is cleverly integrated into the ergonomics, and after many design discussions and practical operations, the comfortable use experience is achieved. A comfortable and storytelling Milo chair is presented in the user's vision.

### Materials

- \* **Seat:** Fabric Upholstered or wood
- \* **Frame**: Metal Tube 4-legged base Stackable

## **DIMENSIONS**



## STANDARD FINISHES

# Fabric Upholstery Wood seat and back Metal Frame Sunday83 sunday34 sunday39 sunday103 Natural Beech black Ash White Black