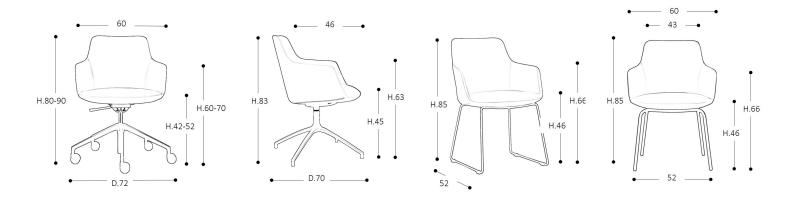

Neo is an elegant, minimal expression of comfort. The sculpted curves of the shell invite visitors to sit while the backrest softly cradles the sitter's postures, perfect for conference spaces, public areas and meeting rooms. The chair is incredibly durable and arrives in 4 different bases.

## Materials

- \* Seat&Armrest: Fabric Upholstered
- \* Base/Frame: 5 star base with gaslift, 4 star base , 4-legged base or Sled base in black white or Polished.

## **DIMENSIONS**



## STANDARD FINISHES

Fabric Upholstery



- Various Fabrics, leather & PU leather upholstery for Seat

Metal Base





White



Polished