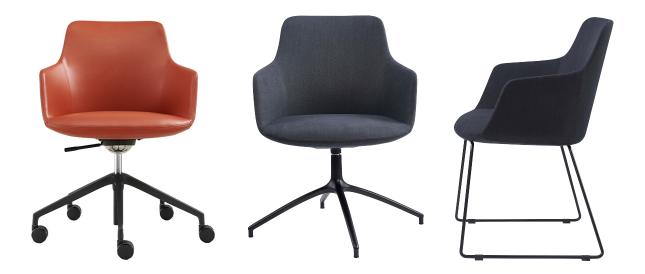

Neo is an elegant, minimal expression of comfort. The sculpted curves of the shell invite visitors to sit while the backrest softly cradles the sitter's postures, perfect for conference spaces, public areas and meeting rooms. The chair is incredibly durable and arrives in 4 different bases.

## Materials

- \* Seat&Armrest: Fabric Upholstered
- \* Base/Frame: 5 star base with gaslift, 4 star base , 4-legged base or Sled base in black white or Polished.