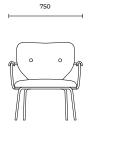

## DIMENSIONS

795

685

| l      | $\neg$ |
|--------|--------|
| 2      | ٩)     |
| M      | A      |
|        | 11     |
| Ø      | Ø      |
| $\sim$ |        |

| WIDTH       | 750 cm |
|-------------|--------|
| DEPTH       | 685 cm |
| HEIGHT      | 795 cm |
| SEAT HEIGHT | 420 cm |
| SEAT DEPTH  | 520 cm |