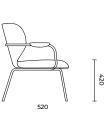

## DIMENSIONS

795

685

| l      | $\neg$ |
|--------|--------|
| 2      | ٩)     |
| M      | A      |
|        | 11     |
| Ø      | Ø      |
| $\sim$ |        |

| WIDTH       | 750 cm |
|-------------|--------|
| DEPTH       | 685 cm |
| HEIGHT      | 795 cm |
| SEAT HEIGHT | 420 cm |
| SEAT DEPTH  | 520 cm |