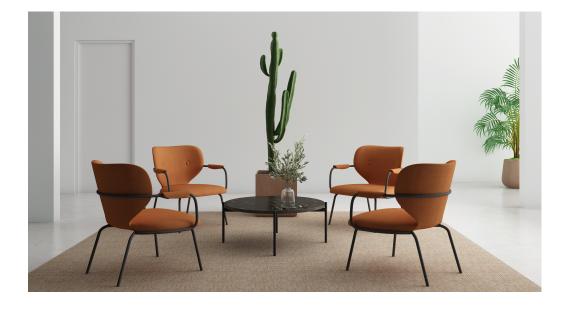

## Stucco

UAXMAC Inspire your office

Stucco, This Classic-modern chair has an unusually fun and young shape with graceful wing back feel. The elegant armrests are slightly curved and the seat has a gentle flow of the Upholstery covering it, all placed on Modern thin metal tube legs.

the combination of the material and the shaped gives the Stucco chair a playful vibe to fit various public and office spaces

- Materials
- \* Seat & Backrest: Fabric upholstered
- \* Base: Metal base